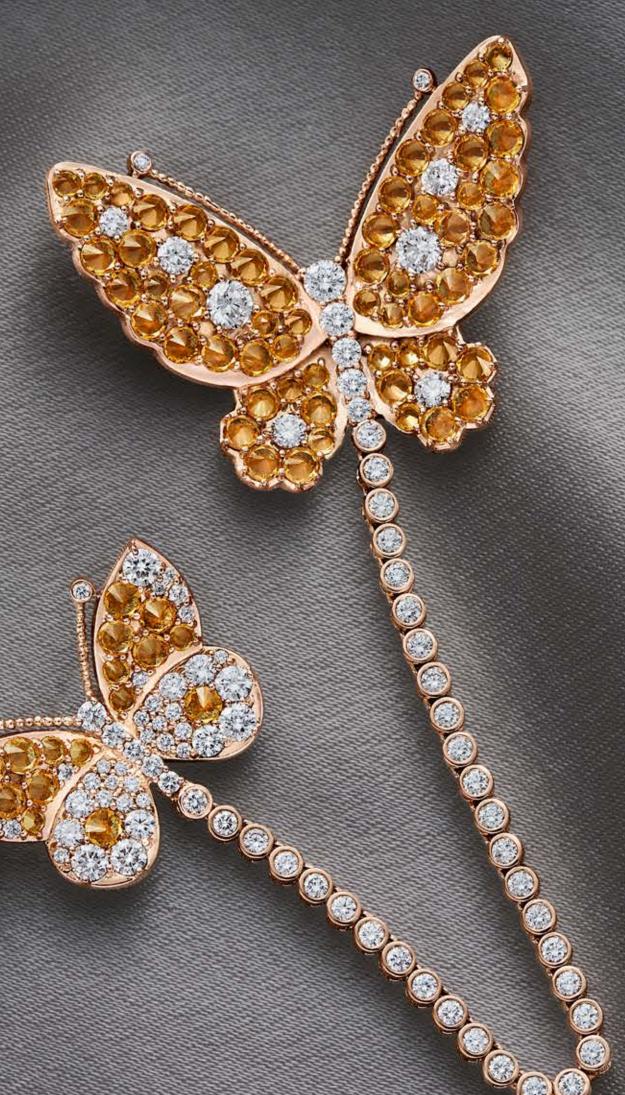

g play of light, giving life to this maple leaf creation set



#### N°06

# Turquoise Flower Brooch



Turquoise flower brooch set with round brilliant diamonds



# N ° 0 7 The Circular Brooch



#### Circular brooch with round brilliant diamonds in 18k white gold.

### N°08 The Bouquet



Floral bouquet brooch with amethysts, tsavorite and diamonds in

18k white and black rhodium plated gold.



Floral bouquet brooch with spessartite and diamonds in 18k white,

#### rose and black rhodium plated gold.

# N°09 Turquoise Ribbon





### N°10 The Ribbon





#### diamonds in 18k rose and white gold.

### N°11 The Seashell



#### brilliant diamonds.

# N°12 The Camellia



Sparkling rose cut and round brilliant diamonds in 18k white and black rhodium plated gold.

# N°13 Double Butterfly







# N°14 The Palm Leaf



Pear-shaped, marquise cut and round brilliant diamonds totalling about 9.9 cts in 18k white gold.

Discover the collection at the SUEN boutique.

# SUEN

SUEN, 119, Jalan Maarof, Taman Bangsar