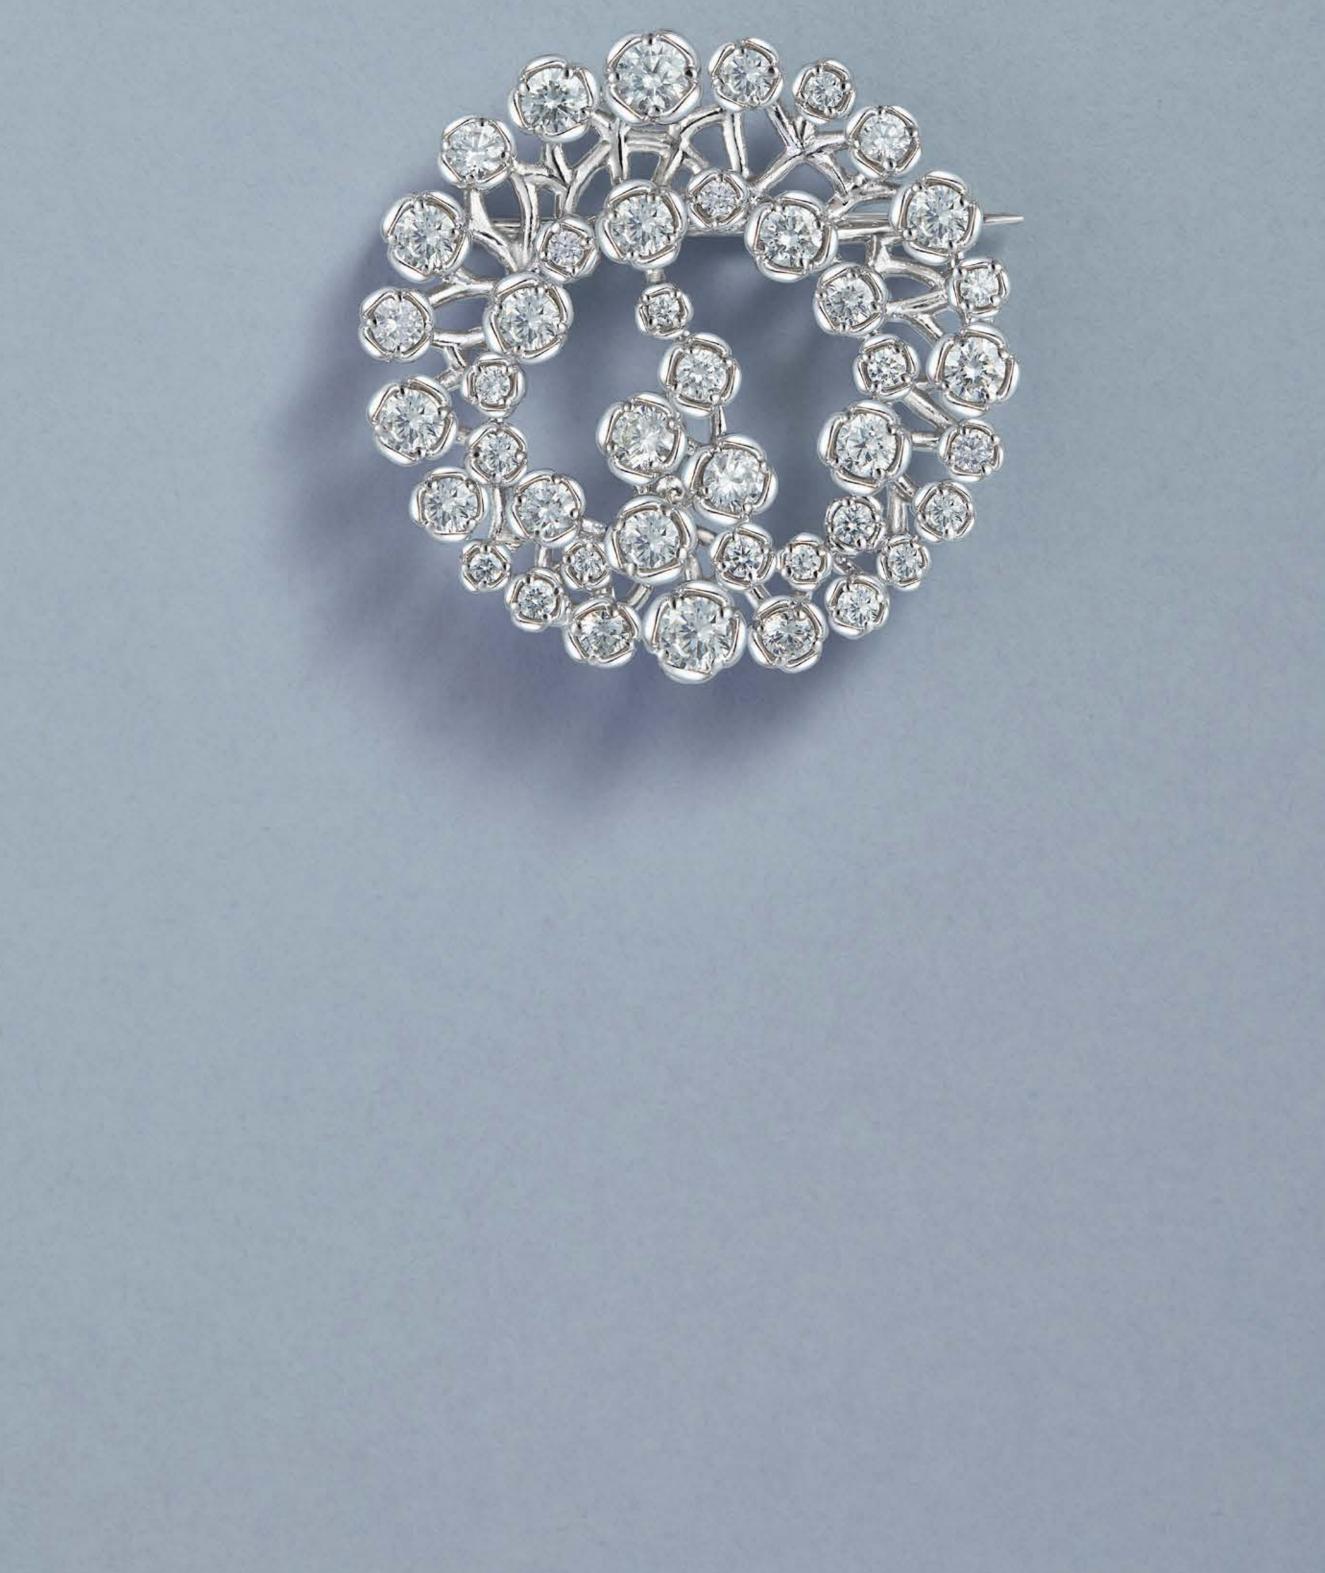

# N ° 0 7 The Circular Brooch

#### Circular brooch with round brilliant diamonds in 18k white gold.