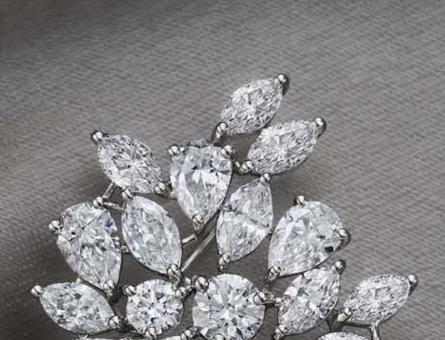

# N°14 The Palm Leaf

Pear-shaped, marquise cut and round brilliant diamonds totalling about 9.9 cts in 18k white gold.

Discover the collection at the SUEN boutique.