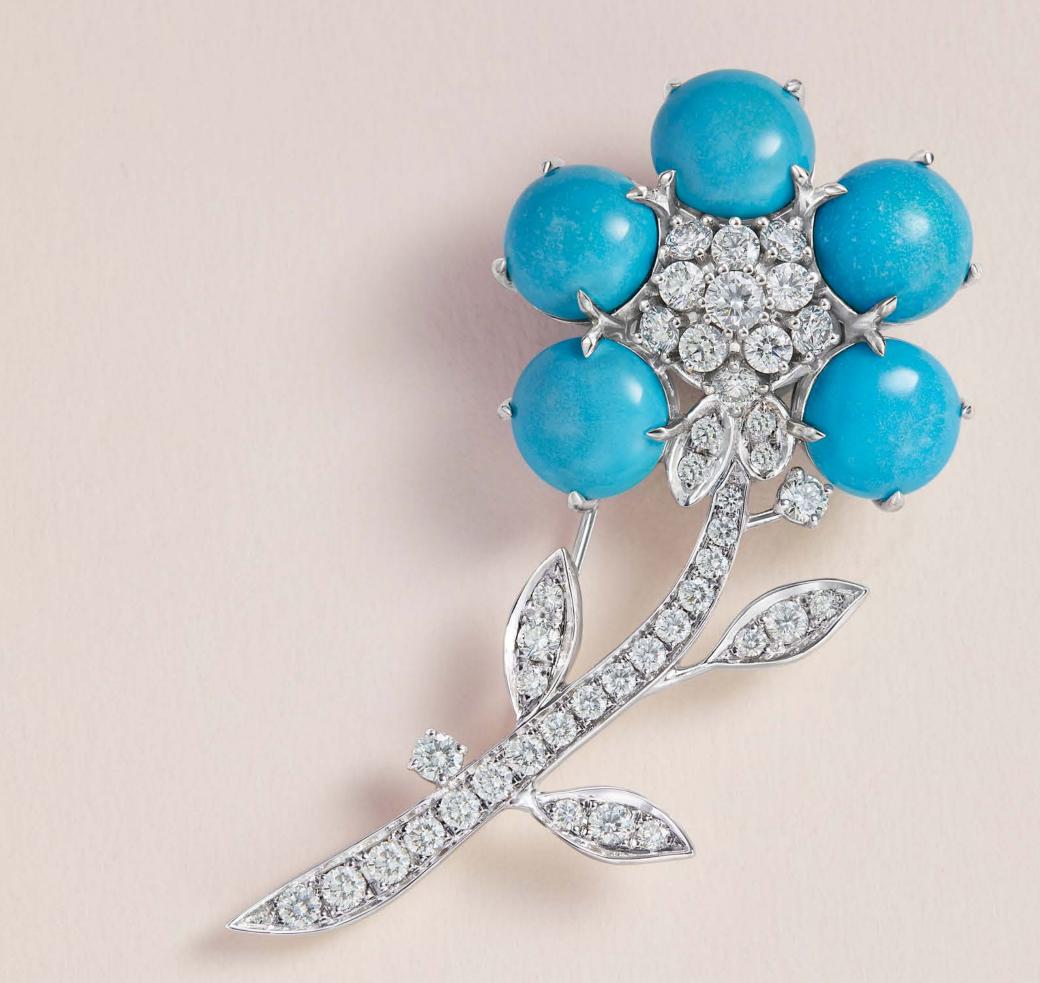

#### N°06

# Turquoise Flower Brooch

Turquoise flower brooch set with round brilliant diamonds