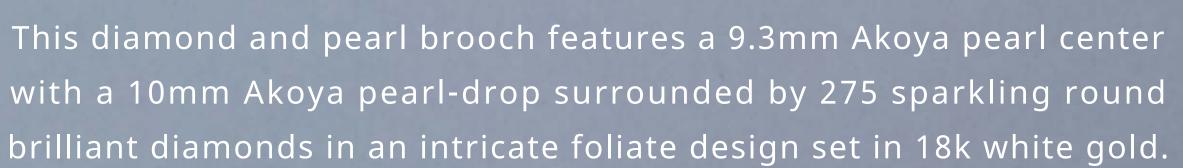

# N°02 The Jubilee

A lustrous 6mm Akoya pearl sits in the center of this brilliant 18k white gold brooch encrusted with 161 round brilliant diamonds and

#### dangling elegantly beneath, a 10mm Akoya pearl.