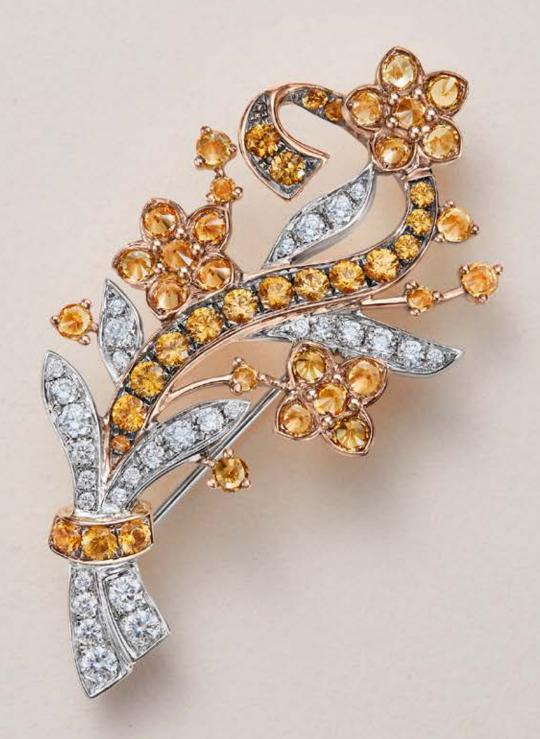

### N°08 The Bouquet

Floral bouquet brooch with amethysts, tsavorite and diamonds in

18k white and black rhodium plated gold.

Floral bouquet brooch with spessartite and diamonds in 18k white,

#### rose and black rhodium plated gold.