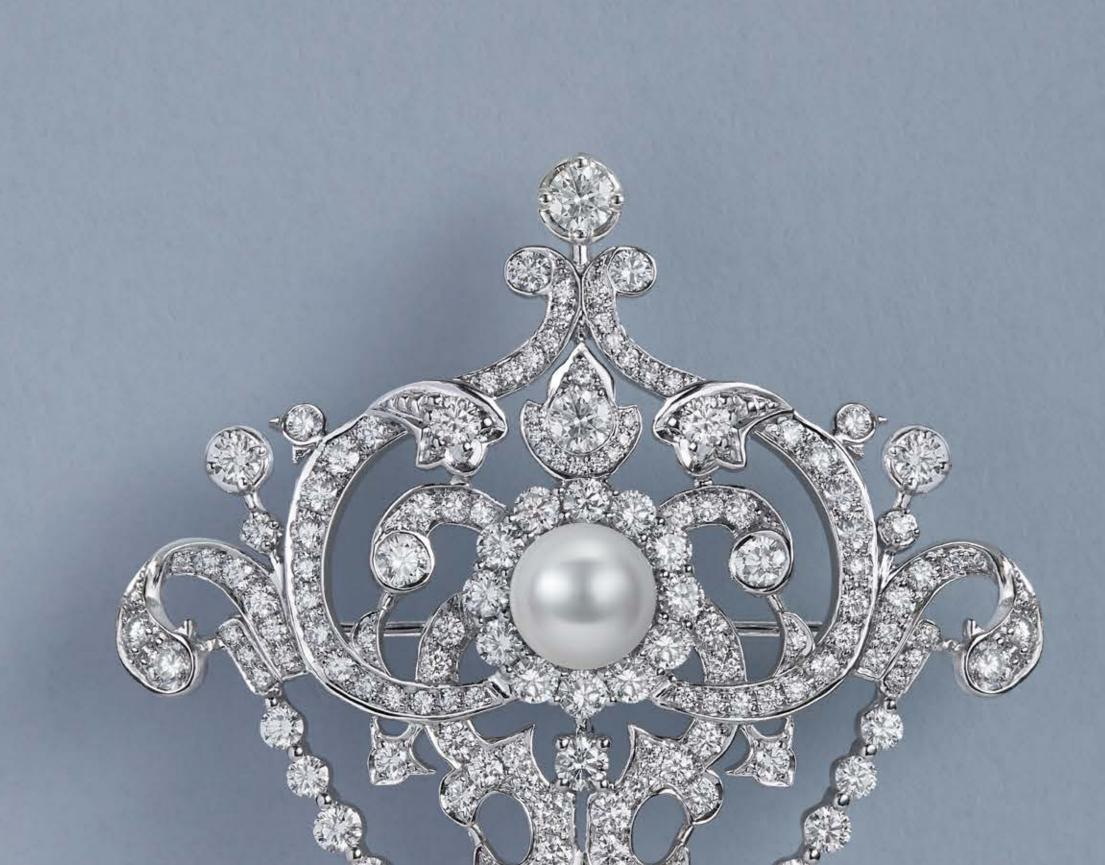

# N°02 The Jubilee

A lustrous 6mm Akoya pearl sits in the center of this brilliant 18k white gold brooch encrusted with 161 round brilliant diamonds and

#### dangling elegantly beneath, a 10mm Akoya pearl.