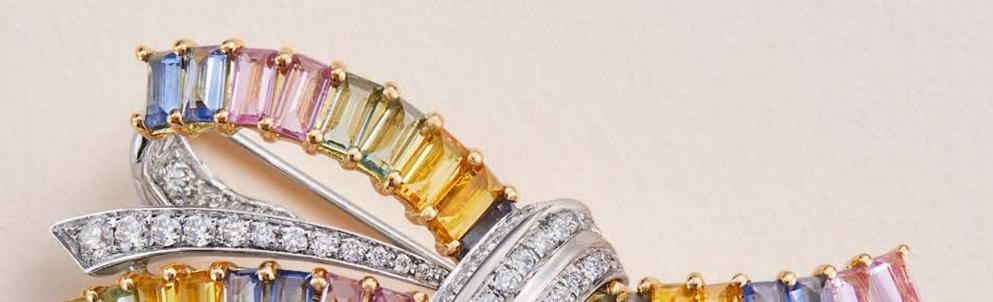

ely, naturalistic ribbon bow, this feminine and

1.8

#### voluminous brooch is set with 78 rose cut diamonds in 18k white gold.

# N°05 Diamond Maple Leaf



A mixture of rose cut, single cut and round brilliant diamonds create an exciting play of light, giving life to this maple leaf creation set



#### N°06

# Turquoise Flower Brooch



Turquoise flower brooch set with round brilliant diamonds



# N ° 0 7 The Circular Brooch



#### Circular brooch with round brilliant diamonds in 18k white gold.

### N°08 The Bouquet



Floral bouquet brooch with amethysts, tsavorite and diamonds in

18k white and black rhodium plated gold.



Floral bouquet brooch with spessartite and diamonds in 18k white,

#### rose and black rhodium plated gold.

# N°09 Turquoise Ribbon





### N°10 The Ribbon





#### diamonds in 18k rose and white gold.

### N°11 The Seashell



#### brilliant diamonds.

# N°12 The Camellia



Sparkling rose cut and round brilliant diamonds in 18k white and black rhodium plated gold.

# N°13 Double Butterfly







# N°14 The Palm Leaf



Pear-shaped, marquise cut and round brilliant diamonds totalling about 9.9 cts in 18k white gold.

Discover the collection at the SUEN boutique.

# SUEN

SUEN, 119, Jalan Maarof, Taman Bangsar