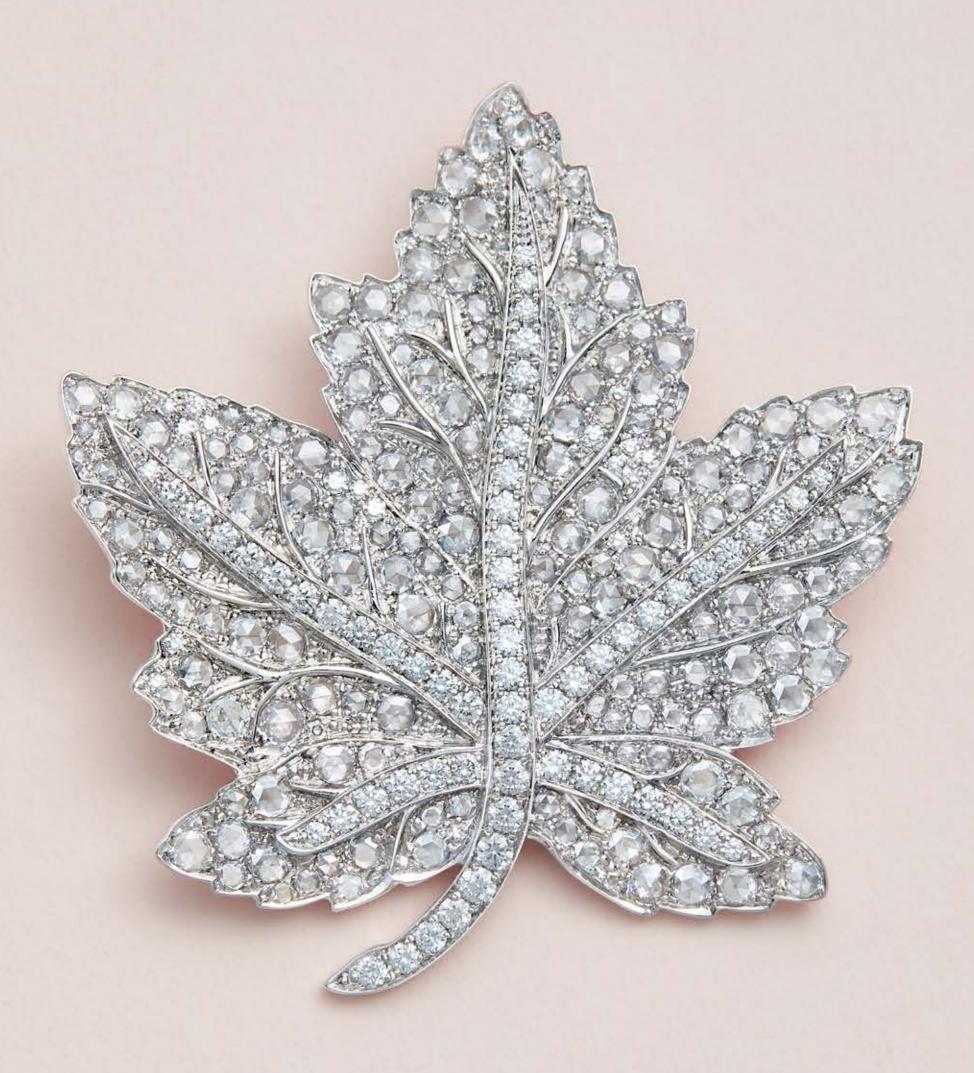

# N°05 Diamond Maple Leaf

A mixture of rose cut, single cut and round brilliant diamonds create an exciting play of light, giving life to this maple leaf creation set

#### N°06