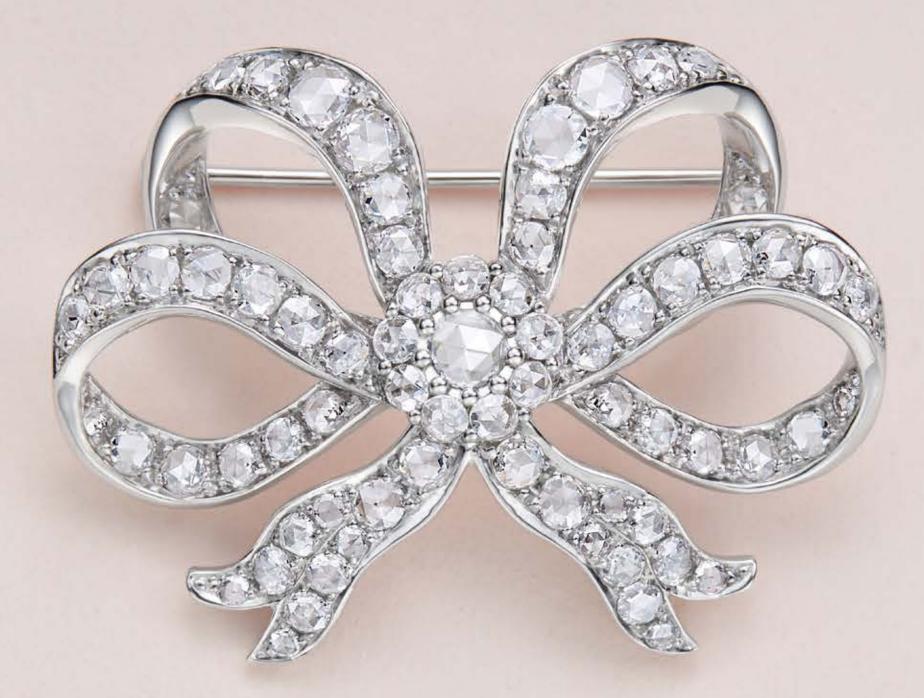

# N°04 The Bow

Resembling a lively, naturalistic ribbon bow, this feminine and

1.8

#### voluminous brooch is set with 78 rose cut diamonds in 18k white gold.