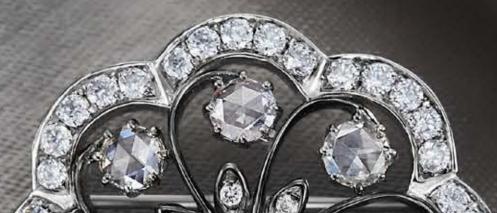

### N°03 The Adelaide

An heirloom-worthy piece, this antique-inspired design is comprised of a scintillating round brilliant center, six brilliants for the perimeter totaling 3.82 carats in 18k white gold and 108 small diamonds laid out

#### in an intricate pattern set in 18k white and black rhodium plated gold.