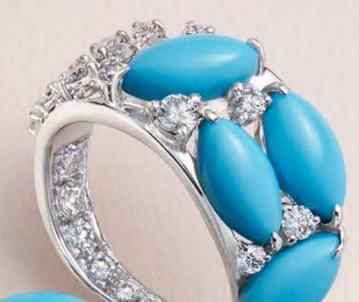

#### N°06

# Turquoise Flower Brooch

Turquoise flower brooch set with round brilliant diamonds