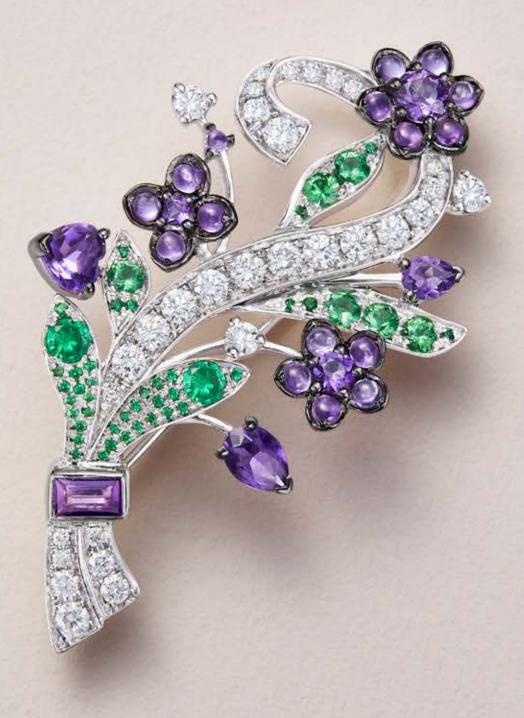

### N°08 The Bouquet

Floral bouquet brooch with amethysts, tsavorite and diamonds in

18k white and black rhodium plated gold.

Floral bouquet brooch with spessartite and diamonds in 18k white,