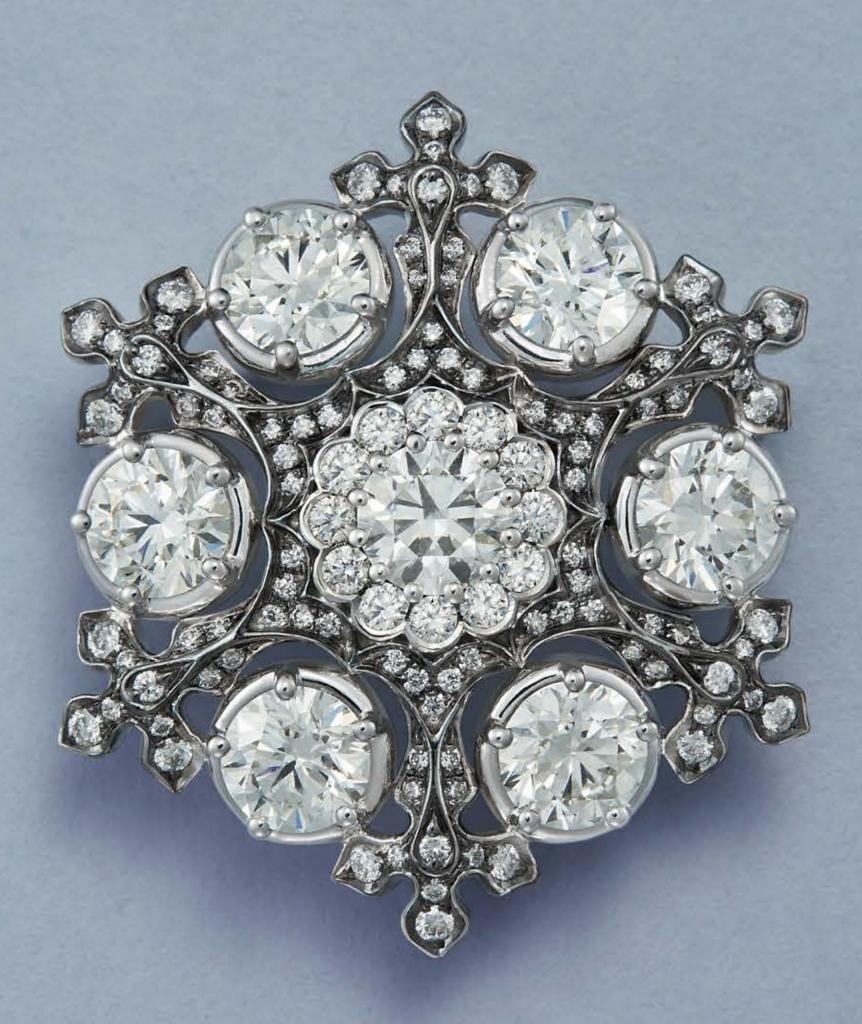

### N°03 The Adelaide

An heirloom-worthy piece, this antique-inspired design is comprised of a scintillating round brilliant center, six brilliants for the perimeter totaling 3.82 carats in 18k white gold and 108 small diamonds laid out

#### in an intricate pattern set in 18k white and black rhodium plated gold.